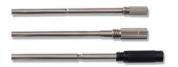

| Manufacturer | Product Code |
|--------------|--------------|
| CROSS        | 8518-4       |

Certain ballpoint pen models use a shorter refill fitted in a holder. Please do not discard the holder; to change the refill, fit the new refill into the original holder.

Holder section